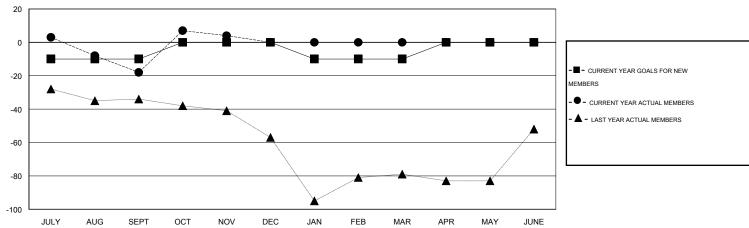

## GOALS AND ACTUAL MEMBERS CUMULATIVE

| DROPPED CLUBS: 1  DROPPED MEMBERS |     | 32 CLUBS OF 59 ADDED 1 OR MORE<br>NEW MEMBERS | GENDER DISTRIBUTION           MALE         993 (57.30%)           FEMALE         740 (42.70%) |     |  |
|-----------------------------------|-----|-----------------------------------------------|-----------------------------------------------------------------------------------------------|-----|--|
| DECEASED                          | 10  | CLICK HERE FOR HEALTH                         | FAMILY UNIT MEMBERS                                                                           | 332 |  |
| CLUB CANCELLED                    | 0   | ASSESSMENT DATA                               |                                                                                               |     |  |
| OTHER                             | 119 |                                               | HEAD OF HOUSEHOLD                                                                             | 162 |  |
| TOTAL                             | 129 |                                               | NON-HEAD OF HOUSEHOLD                                                                         | 170 |  |